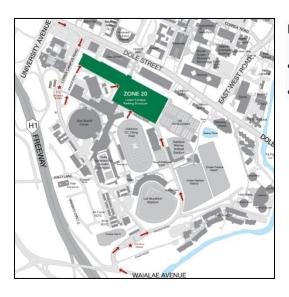

## LADR Attendees,

Please find below directions to the University of Hawaii at Manoa parking if you intend to arrive to the campus via personal automobiles or rental car.

- 1. Parking for the Campus Center venue will be located at Lower Campus parking structure (Zone 20).
- 2. From Highway H-1 westbound, exit via University Ave.
- 3. Go North on University Ave.
- 4. Turn right on Dole St at the intersection of Dole St. and University Ave.
- 5. Turn right at the first stop light, downhill towards the structure entrance.
- 6. Pay \$5USD (Credit Card Only, NO Cash Accepted) parking fee at the parking kiosk
- 7. After the parking kiosk take a hairpin turn left into the structure.
- 8. Take the elevator to the 5<sup>th</sup> floor (street level) and cross Dole Street into Campus Center (100 yards).

## Entrances to the Parking Structure:

- From Dole St. to Lower Campus Rd.
- From Waialae Ave. to Kalele Rd.

Should you have any questions, please contact Mr. Rumesh at <a href="mailto:rsenthil@hawaii.edu">rsenthil@hawaii.edu</a> or (321)-525-3478.