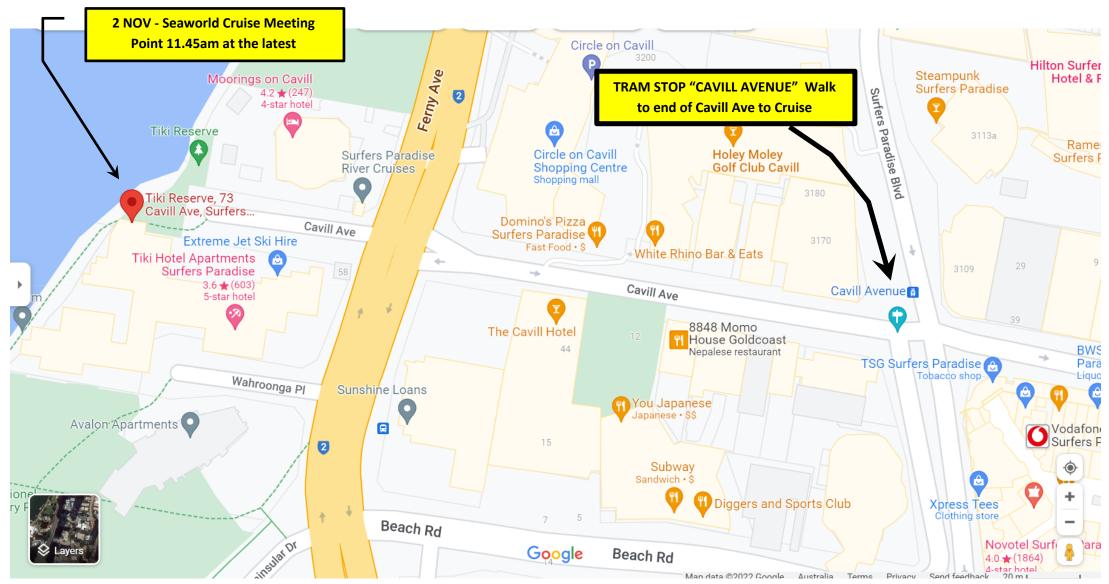

**Important Information:** 

<u>Check-in Time</u>: Please arrive 15 minutes earlier for your check-in, or else you could "miss the boat".

Check-in Location: River end of Cavill Avenue, Surfers Paradise behind Tiki Village.

Sea World Cruises boat will check you in.

MEETING LOCATION

MAP ATTACHED ON FOLLOWING PAGE

Email:

info@seaworldcruises.com.au Call: +61 (07) 5539 9299