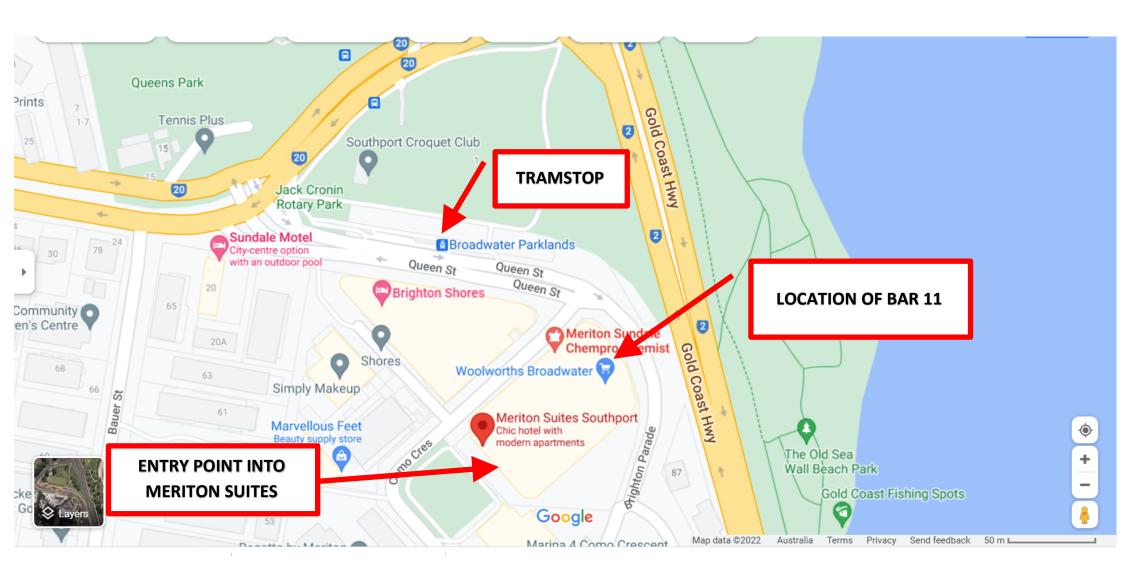

# **LADR-2022 Gold Coast Program**

| Sunday – October 30, 2022 |                   |                                                                                                                             |
|---------------------------|-------------------|-----------------------------------------------------------------------------------------------------------------------------|
| 17:00 - 19:00             | Welcome Reception | Bar 11 11/2 Como Cres, Southport QLD 4215 Website: www.bar11.co SEE ATTACHED MAP FOR LOCATION NEAR MERITON SUITES SOUTHPORT |